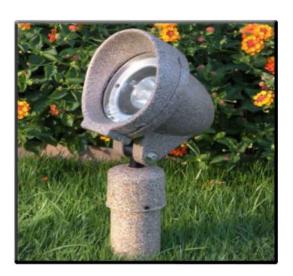

# Accent Landscape Lighting Bullet Spot Lights

Accent Landscape Lighting - Armeria Bullet Spot Lights are durably constructed from a rotationally molded polymer resin. The strength and durability of these bullets perform significantly better in inclement weather than other materials. These ultra premium quality landscape lights add special lighting effects to any landscape design. Create landscape focal points by illuminating trees, signs, or unique architectural features. Armeria outdoor landscape lights are designed for commercial projects providing exterior outdoor lighting, landscape lighting for residential, commercial, homeowners associations and country club golf courses.