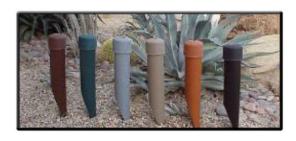

### **BUL-3 12V LAMP OPTIONS:**

MR-16 Bulb available in 6 or 9 watt. Beam angle available 30 degree spot or 60 degree flood.

**Colors:** 6 stock colors to choose from. Custom colors also available

Hunter Green Granite
Desert Stone
Terracotta
Gray Granite
Rustic Brick
ICO Sandstone