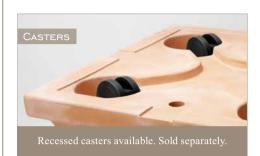

| A B |                                 | dimensions |        |                 |        | volume<br>gals. | planter<br>ref.# | saucer<br>ref.#                       |
|-----|---------------------------------|------------|--------|-----------------|--------|-----------------|------------------|---------------------------------------|
|     |                                 |            |        |                 | V      |                 |                  | , , , , , , , , , , , , , , , , , , , |
| A   | Estate 24" x 24" Square Planter | 24.00"     | 23.00" | 20.00" / 14.17" | 21.75" | 17.25           | A0337XX          | N/A                                   |
| В   | Estate 36" x 36" Square Planter | 36.00"     | 34.50" | 29.75" / 22.44" | 33.50" | 58.00           | A0383XX          | N/A                                   |