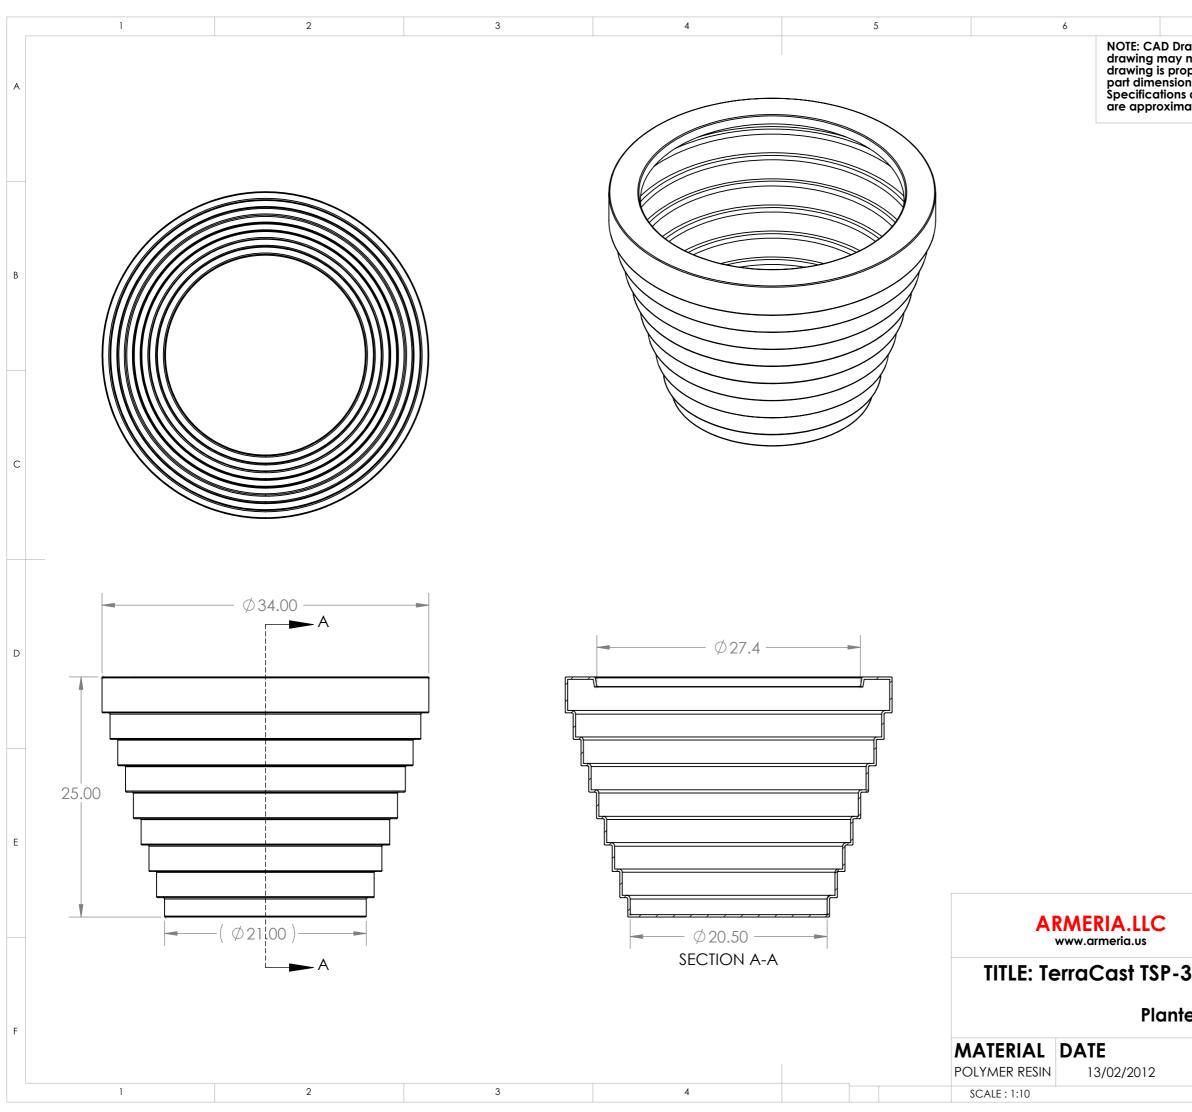

|                     | 23rd STREET                                  |          |
|---------------------|----------------------------------------------|----------|
| PHONE:              | DRO CA 90731<br>323.522.4156<br>310.832.2026 |          |
| 2 Polymer Resin C   | ontainer                                     |          |
| r: 8SP34 STEP       |                                              |          |
| Gallon (US)<br>3.60 | CU.ft<br>0.48                                | REV<br>A |
| 3.00                |                                              |          |

NOTE: CAD Drawings in .dwg and .igs format available upon request. This drawing may not be used for any purpose other than by the owner.The drawing is property of Armeria. All dimensions shown are outside part dimensions in inches and may vary due to material shrinkage. Specifications are subject to change without notice. Gallons and weights are approximate only.