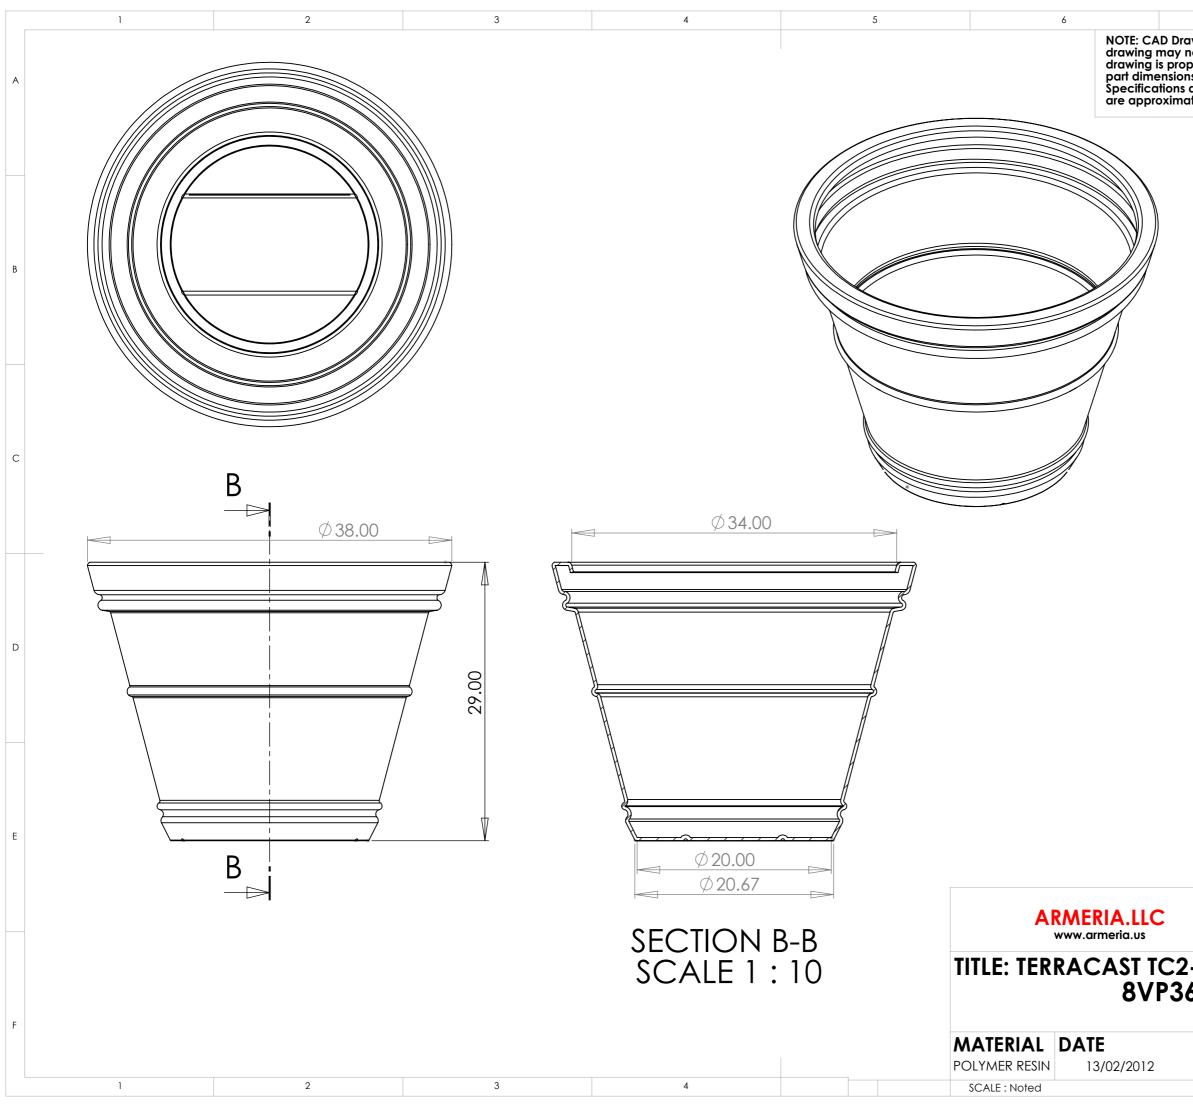

|                                                | · ·                                                                                                                                                       |                                                           |                     |
|------------------------------------------------|-----------------------------------------------------------------------------------------------------------------------------------------------------------|-----------------------------------------------------------|---------------------|
| not be<br>operty<br>ons in in                  | s in .dwg and .igs format av<br>used for any purpose othe<br>of Armeria. All dimensions<br>iches and may vary due to<br>ubject to change without n<br>ly. | er than by the ow<br>shown are outsid<br>material shrinka | ner.The<br>e<br>ge. |
|                                                |                                                                                                                                                           |                                                           |                     |
|                                                |                                                                                                                                                           |                                                           |                     |
|                                                |                                                                                                                                                           |                                                           | В                   |
|                                                |                                                                                                                                                           |                                                           |                     |
|                                                |                                                                                                                                                           |                                                           |                     |
|                                                |                                                                                                                                                           |                                                           |                     |
|                                                |                                                                                                                                                           |                                                           | С                   |
|                                                |                                                                                                                                                           |                                                           |                     |
|                                                |                                                                                                                                                           |                                                           |                     |
|                                                |                                                                                                                                                           |                                                           | D                   |
|                                                |                                                                                                                                                           |                                                           |                     |
|                                                |                                                                                                                                                           |                                                           |                     |
|                                                |                                                                                                                                                           |                                                           |                     |
|                                                |                                                                                                                                                           | . 23rd STREET                                             |                     |
|                                                | SAN PEC<br>PHONE:<br>FAX:                                                                                                                                 | DRO CA 90731<br>323.522.4156<br>310.832.2026              |                     |
| 2-36 POLYMER RESIN CONTAINER<br>6 VASE PLANTER |                                                                                                                                                           |                                                           |                     |
|                                                | Gallon (US)<br>5.04                                                                                                                                       | с <b>u.ft</b><br>0.67                                     | REV<br>A            |
|                                                |                                                                                                                                                           | SHEET 1 OF 1                                              |                     |