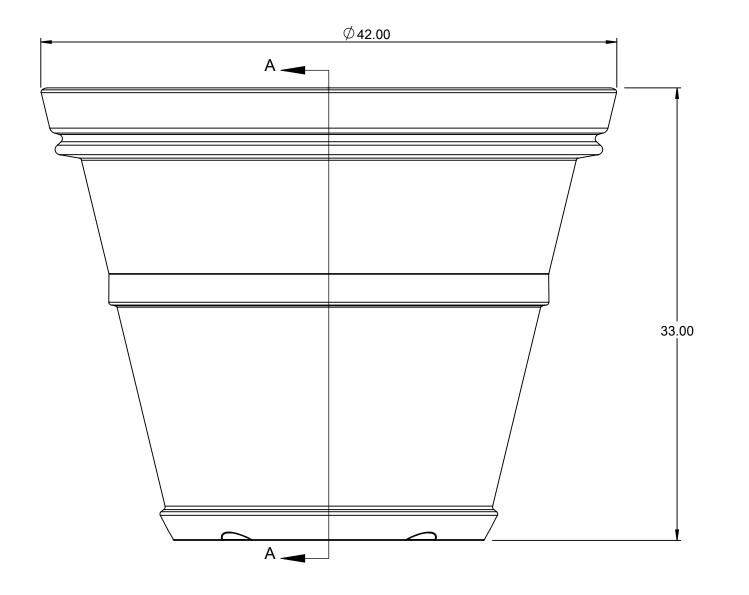

THIS DRAWING MY NOT BE USED FOR ANY PURPOSE OTHER THAN BY THE OWNER. THE DRAWING IS PROPERTY OF ARMERIA LLC. ALL DIMENSIONS SHOWN ARE OUTSIDE PART DIMENSIONS IN INCHES, AND MAY VARY DUE TO MATERIAL SHRINKAGE. SPECIFICTIONS ARE SUBJECT TO CHANGE WITHOUT NOTICE. GALLONS AND WEIGHTS ARE APPROXIMATE ONLY.

SECTION A-A

| ARMERIA LLC<br>www.armeria.us                   |          |     | 890 W. 23rd Street<br>San Pedro, CA 90731<br>Phone: 323.522.4156<br>Fax: 310.832.2026 |   |      |
|-------------------------------------------------|----------|-----|---------------------------------------------------------------------------------------|---|------|
| TITLE: TerraCast TC2-40 Polymer Resin Container |          |     |                                                                                       |   |      |
| 8VP40 VASE PLANTER                              |          |     |                                                                                       |   |      |
| MATERIAL:                                       | DATE:    | DWG | . NO.                                                                                 |   | REV: |
|                                                 |          |     | 8VP40                                                                                 |   | _    |
| Polymer Resin                                   | 11/11/11 |     | 8VP4                                                                                  | 0 | A    |