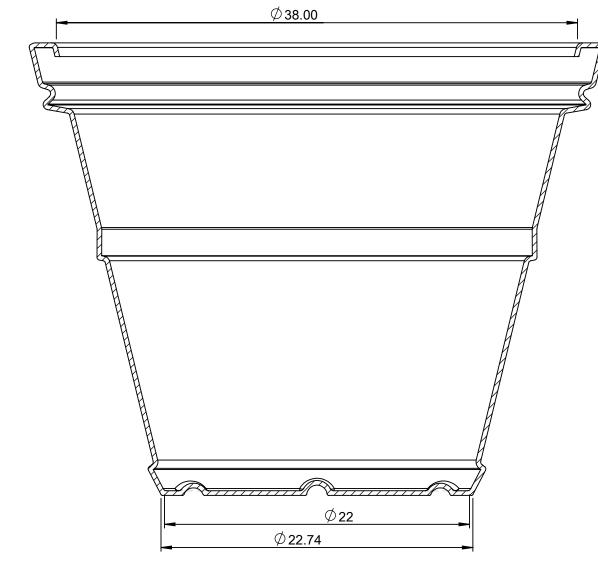

THIS DRAWING MY NOT BE USED FOR ANY PURPOSE OTHER THAN BY THE OWNER. THE DRAWING IS PROPERTY OF ARMERIA LLC. ALL DIMENSIONS SHOWN ARE OUTSIDE PART DIMENSIONS IN INCHES, AND MAY VARY DUE TO MATERIAL SHRINKAGE. SPECIFICTIONS ARE SUBJECT TO CHANGE WITHOUT NOTICE. GALLONS AND WEIGHTS ARE APPROXIMATE ONLY.

SECTION A-A

| ARMERIA LLC<br>www.armeria.us                   |          |     | 890 W. 23rd Street<br>San Pedro, CA 90731<br>Phone: 323.522.4156<br>Fax: 310.832.2026 |   |      |
|-------------------------------------------------|----------|-----|---------------------------------------------------------------------------------------|---|------|
| TITLE: TerraCast TC2-40 Polymer Resin Container |          |     |                                                                                       |   |      |
| 8VP40 VASE PLANTER                              |          |     |                                                                                       |   |      |
| MATERIAL:                                       | DATE:    | DWG | . NO.                                                                                 |   | REV: |
|                                                 |          |     | 8VP40                                                                                 |   | _    |
| Polymer Resin                                   | 11/11/11 |     | 8VP4                                                                                  | 0 | A    |